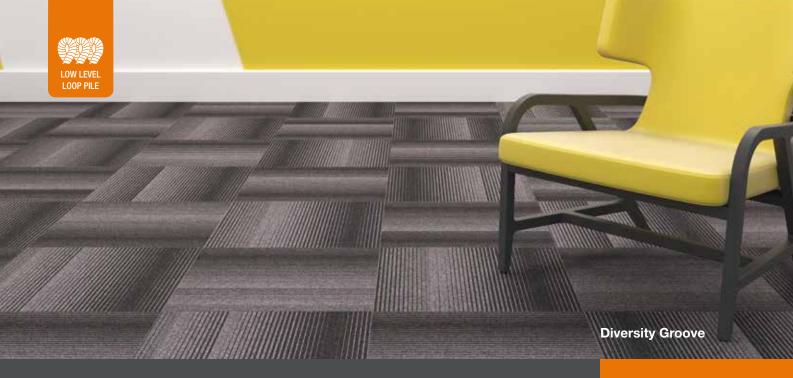

## Diversity / Diversity Groove

| Style                  | Tufted 1/10" Gauge Loop Pile Tile                                                                                                              |
|------------------------|------------------------------------------------------------------------------------------------------------------------------------------------|
| Yarn Construction      | 100% Solution Dyed Nylon                                                                                                                       |
| Pile Yarn Weight       | <b>540</b> gsm                                                                                                                                 |
| Pile Height            | 3mm                                                                                                                                            |
| Total Weight           | <b>4330</b> gsm                                                                                                                                |
| Total Thickness        | 5.5mm                                                                                                                                          |
| Backing                | 100% Envirobase - minimum of 75% recycled material                                                                                             |
| Additional Backing     | Komfort Bac available on request                                                                                                               |
| Tile Size              | 50cm x 50cm                                                                                                                                    |
| Tiles Per Box          | 20 (5m²)                                                                                                                                       |
| Wear Classification    | Heavy Contract Class 33                                                                                                                        |
| Luxury Class           | LC1                                                                                                                                            |
| Anti-Static            | Suitable for use with computers. Less than 2Kv                                                                                                 |
| Colour Fastness        | Light (BS EN ISO 105:B02) >6<br>Shampoo (BS 1006:UK-TB:1990) 4-5<br>Dry Rubbing (BS EN ISO 105:B01) 4-5<br>Wet Rubbing (BS EN ISO 105:X12) 4-5 |
| Flammability           | BS5287 Assessment and labelling of Textile Floorcovering tested to BS4790 (Hot Metal Nut Test) - Low Radius of Char                            |
| BS EN 13501            | Class Bfl-s1                                                                                                                                   |
| Impact Noise Reduction | 24dB                                                                                                                                           |
| Castor Chair Test      | Suitable for intensive use with castor chairs                                                                                                  |
| Warranty               | 10 years                                                                                                                                       |
| VOC Content            | E1 in relation to EN 14041:2004                                                                                                                |
| Environmental Status   | BREEAM® A Rated                                                                                                                                |