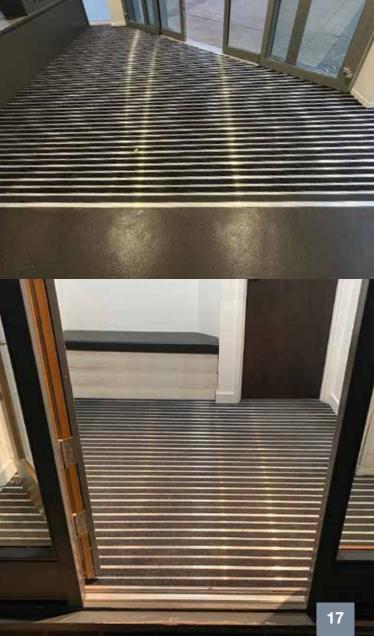

## **Description:**

Frameworks Clic-Fix is an innovative new advancement from Mat. Works Entrance Solutions, enabling those from all flooring sectors to install the modular aluminium

profile to be quite simply 'clicked' together, ensuring the profiles hold and stay in place. This innovative method of fixing empowers a variety of installers to self-fit successfully.

Unlike other products, Frameworks Clic-Fix profiles do not simply 'sit' inside one another, instead they securely connect, preventing any looseness or sliding.

mat wells or areas where surface mounting is required and is suitable for both internal and external use. It should always be installed onto an even and level surface.