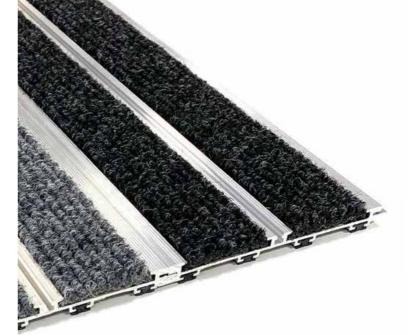

## **Description:**

Frameworks Clic-Fix is an innovative new advancement from Mat. Works Entrance Solutions, enabling those from all flooring sectors to install the modular aluminium

profile to be quite simply 'clicked' together, ensuring the profiles hold and stay in place. This innovative method of fixing empowers a variety of installers to self-fit successfully.

Unlike other products, Frameworks Clic-Fix profiles do not simply 'sit' inside one another, instead they securely connect, preventing any looseness or sliding.

mat wells or areas where surface mounting is required and is suitable for both internal and external use. It should always be installed onto an even and level surface.

Each individual aluminium profile comes with two wide to prevent the ingress of dirt, debris, and moisture