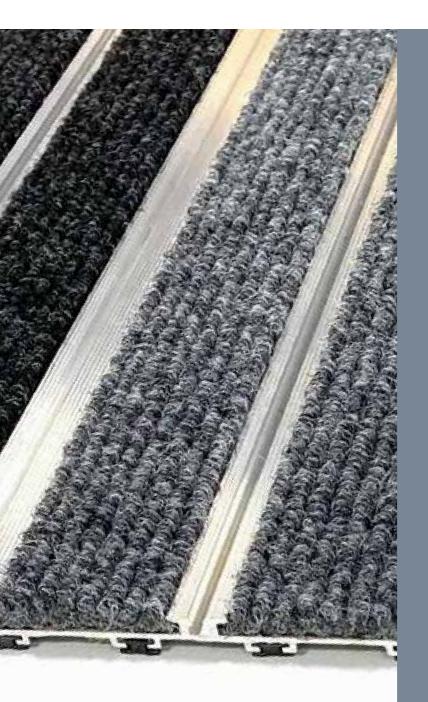

## **Description:**

Frameworks Clic-Fix is an innovative new advancement from Mat. Works Entrance Solutions, enabling those from all flooring sectors to install the modular aluminium

profile to be quite simply 'clicked' together, ensuring the profiles hold and stay in place. This innovative method of fixing empowers a variety of installers to self-fit successfully.

Unlike other products, Frameworks Clic-Fix profiles do not simply 'sit' inside one another, instead they securely connect, preventing any looseness or sliding.

mat wells or areas where surface mounting is required and is suitable for both internal and external use. It should always be installed onto an even and level surface.

Each individual aluminium profile comes with two wide to prevent the ingress of dirt, debris, and moisture

## Technical data:

Module Size

Available in two standard sizes: 1800mm and 2100mm

Each aluminium profile has two carpet inserts (45mm), plus 3 PVC dampener strips beneath the base to prevent noise and movement