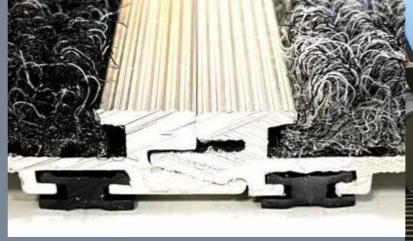

Unlike other products, Frameworks Clic-Fix profiles do not simply 'sit' inside one another, instead they securely connect, preventing any looseness or sliding.

mat wells or areas where surface mounting is required and is suitable for both internal and external use. It should always be installed onto an even and level surface.

## Technical data:

Module Size

Available in two standard sizes: 1800mm and 2100mm

Each aluminium profile has two carpet inserts (45mm), plus 3 PVC dampener strips beneath the base to prevent noise and movement