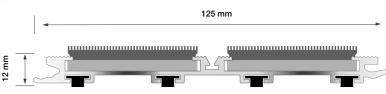

## Technical data:

Module Size

Available in two standard sizes: 1800mm and 2100mm

Each aluminium profile has two carpet inserts (45mm), plus 3 PVC dampener strips beneath the base to prevent noise and movement